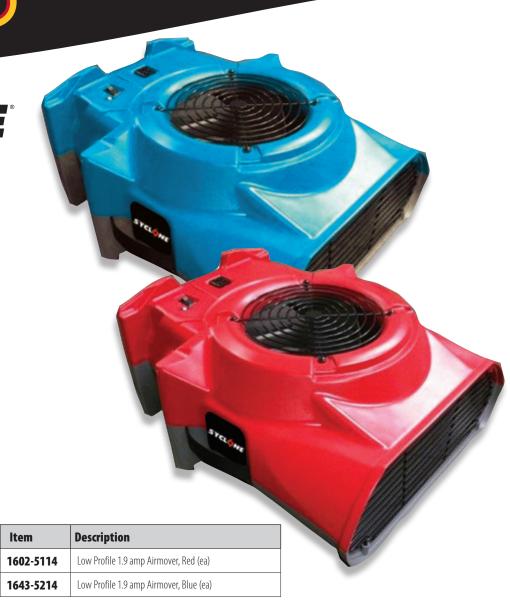

## Low Profile Air Mover

| SPECIFICATIONS         |                                      |
|------------------------|--------------------------------------|
| Performance            |                                      |
| CFM (Tested)           | 850                                  |
| Amps                   | 2.0                                  |
| Static Pressure        | 1.5"                                 |
| Size                   |                                      |
| Length                 | 19.5"                                |
| Width                  | 17.5"                                |
| Height                 | 8.5"                                 |
| Weight                 | 19.0 lbs.                            |
| Power Cord Power Cord  |                                      |
| Length                 | 15'                                  |
| Awg                    | 14/3                                 |
| Plug                   | Lit Plug End 5-15P                   |
| Cord Jacket            | SJTOW                                |
| Standard Features      |                                      |
| Convenience Receptacle | Yes                                  |
| Daisy Chain            | Yes                                  |
| Stackable              | Yes                                  |
| Circuit Breaker        | Yes                                  |
| Safety Listed          | Yes, ETL Listed to UL/CSA Standards. |